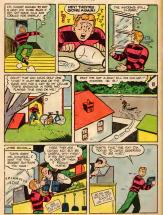

"THE rocket ship of Licatenant Jen Jarl of the Space Partol cruised past the moon on routine duty. Within, Jon Jarl had long hours to Mansell and was reading a history of the 20th century, over 300 years before. Jon noticed that the record was not complete. Certain things were unknown about the 20th century.

For instance, it was not known when the first trip into space had been made. As early as 1950 a recket ship had aimed for the moon, but had never come back. Also several more ahips had been sent off, and never returned lad any of them resulted the moon? Nebedy asy was that in 1900, a ship had finally returned from space, for the first time.

Jon glanced at his meters to see if all was right with the engine. Suddenly he looked out the port window. Something was floating in space ahead. It was a small rocket ship, but dead and silent. A derelött of space.

Jon cut his rockets and circled, As he drew close, he saw with the small high was of a very gener design. And it looked out somehow, m if it had floated there in space a long time. Executed, Jon stopped has ahip and jumped across in his space suit. He found the harchway door hanging open. No sir was inside the ahip. The nick must have suffected.